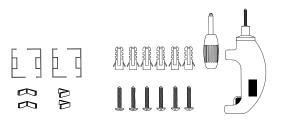

# 300×600mm

Installation:

 $\int \times 4 + \frac{1}{4} \times 4 + 2 \times 4$  For 300mm & 600mm led panel installation  $\int \times 6 + \frac{1}{4} \times 6 + 2 \times 4$  For 1200mm led panel installation

- (1) Take out the connectors and Aluminum frame from package.
- 2 Assemble the Aluminum frame and fixed by connectors one by one.

③ Finish assembling the Aluminum frame and test its reliablity by hand.