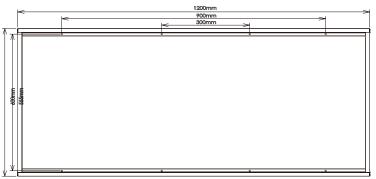

# Surface mounting frame (no screw visible)



Signo International Group Limited TEL: 00 86-755-6135 4984 Fax: 00 86-755-6135 4985 Email: sales@signo-group.com Web: www.signo-group.com www.signo-group.cn

→ Dimension:

### 300×300mm



# 300×1200mm



50mm

-

# 600×600mm



# 600×1200mm



300



#### 625×625mm





# 300×600mm

Installation:





 $\int \times 4 + \frac{1}{4} \times 4 + 2 \times 4$  For 300mm & 600mm led panel installation  $\int \times 6 + \frac{1}{4} \times 6 + 2 \times 4$  For 1200mm led panel installation





- (1) Take out the connectors and Aluminum frame from package.
- 2 Assemble the Aluminum frame and fixed by connectors one by one.



③ Finish assembling the Aluminum frame and test its reliablity by hand.



(4) Knock the plastic anchor into ceiling, fix the Aluminum frame on the ceiling by screws.



(5) Take out one frame, connect the panel light to driver, insert the panel light into the frame.



(6) Make sure the frame and led panel are fixed firmly, then turn on the power