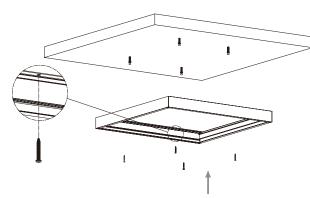

(4) Knock the plastic anchor into ceiling, fix the Aluminum frame on the ceiling by screws.

(5) Take out one frame, connect the panel light to driver, insert the panel light into the frame.

(6) Make sure the frame and led panel are fixed firmly, then turn on the power