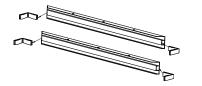

- (1) Take out the connectors and Aluminum frame from package.
- 2 Assemble the Aluminum frame and fixed by connectors one by one.

③ Finish assembling the Aluminum frame and test its reliablity by hand.