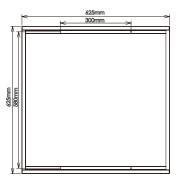

# Surface mounting frame (no screw visible)



Signo International Group Limited TEL: 00 86-755-6135 4984 Fax: 00 86-755-6135 4985 Email: sales@signo-group.com Web: www.signo-group.com www.signo-group.cn

→ Dimension:

### 300×300mm



# 300×1200mm



50mm

-

# 600×600mm



# 600×1200mm



300



#### 625×625mm





# 300×600mm

Installation:





 $\int \times 4 + \frac{1}{4} \times 4 + 2 \times 4$  For 300mm & 600mm led panel installation  $\int \times 6 + \frac{1}{4} \times 6 + 2 \times 4$  For 1200mm led panel installation





- (1) Take out the connectors and Aluminum frame from package.
- 2 Assemble the Aluminum frame and fixed by connectors one by one.



③ Finish assembling the Aluminum frame and test its reliablity by hand.



(4) Knock the plastic anchor into ceiling, fix the Aluminum frame on the ceiling by screws.



(5) Take out one frame, connect the panel light to driver, insert the panel light into the frame.



(6) Make sure the frame and led panel are fixed firmly, then turn on the power