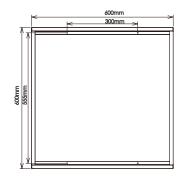

# 600×600mm

# 300×600mm

Installation:

 $\int \times 4 + \frac{1}{4} \times 4 + 2 \times 4$  For 300mm & 600mm led panel installation  $\int \times 6 + \frac{1}{4} \times 6 + 2 \times 4$  For 1200mm led panel installation