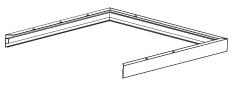

- (1) Take out the connectors and Aluminum frame from package.
- 2 Assemble the Aluminum frame and fixed by connectors one by one.

③ Finish assembling the Aluminum frame and test its reliablity by hand.