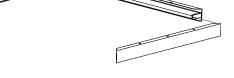

- (1) Take out the connectors and Aluminum frame from package.
- 2 Assemble the Aluminum frame and fixed by connectors one by one.

③ Finish assembling the Aluminum frame and test its reliablity by hand.