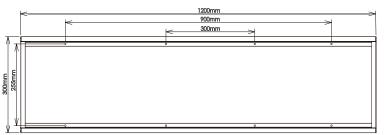

# Surface mounting frame (no screw visible)



Signo International Group Limited TEL: 00 86-755-6135 4984 Fax: 00 86-755-6135 4985 Email: sales@signo-group.com Web: www.signo-group.com www.signo-group.cn

→ Dimension:

### 300×300mm



# 300×1200mm



50mm

-

# 600×600mm



# 600×1200mm



300



#### 625×625mm





# 300×600mm

Installation:





 $\int \times 4 + \frac{1}{4} \times 4 + 2 \times 4$  For 300mm & 600mm led panel installation  $\int \times 6 + \frac{1}{4} \times 6 + 2 \times 4$  For 1200mm led panel installation





- (1) Take out the connectors and Aluminum frame from package.
- 2 Assemble the Aluminum frame and fixed by connectors one by one.



③ Finish assembling the Aluminum frame and test its reliablity by hand.



(4) Knock the plastic anchor into ceiling, fix the Aluminum frame on the ceiling by screws.



(5) Take out one frame, connect the panel light to driver, insert the panel light into the frame.



(6) Make sure the frame and led panel are fixed firmly, then turn on the power