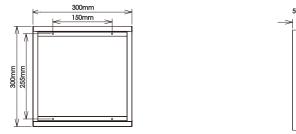

# Surface mounting frame (no screw visible)



Signo International Group Limited TEL: 00 86-755-6135 4984 Fax: 00 86-755-6135 4985 Email: sales@signo-group.com Web: www.signo-group.com www.signo-group.cn

→ Dimension:

### 300×300mm



# 300×1200mm



50mm

-

# 600×600mm



# 600×1200mm



300



#### 625×625mm





# 300×600mm

Installation:





 $\int \times 4 + \frac{1}{4} \times 4 + 2 \times 4$  For 300mm & 600mm led panel installation  $\int \times 6 + \frac{1}{4} \times 6 + 2 \times 4$  For 1200mm led panel installation





- (1) Take out the connectors and Aluminum frame from package.
- 2 Assemble the Aluminum frame and fixed by connectors one by one.



③ Finish assembling the Aluminum frame and test its reliablity by hand.



(4) Knock the plastic anchor into ceiling, fix the Aluminum frame on the ceiling by screws.



(5) Take out one frame, connect the panel light to driver, insert the panel light into the frame.



(6) Make sure the frame and led panel are fixed firmly, then turn on the power