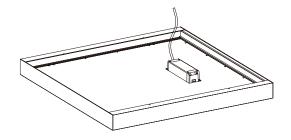

- (1) Take out the connectors and Aluminum frame from package.
- 2 Assemble the Aluminum frame and fixed by connectors one by one.

③ Finish assembling the Aluminum frame and test its reliablity by hand.

(4) Knock the plastic anchor into ceiling, fix the Aluminum frame on the ceiling by screws.

(5) Take out one frame, connect the panel light to driver, insert the panel light into the frame.

(6) Make sure the frame and led panel are fixed firmly, then turn on the power