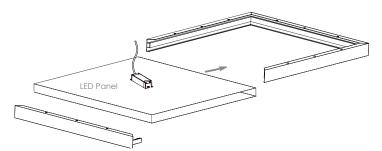

- (1) Take out the connectors and Aluminum frame from package.
- 2 Assemble the Aluminum frame and fixed by connectors one by one.

③ Finish assembling the Aluminum frame and test its reliablity by hand.

(4) Knock the plastic anchor into ceiling, fix the Aluminum frame on the ceiling by screws.

(5) Take out one frame, connect the panel light to driver, insert the panel light into the frame.

(6) Make sure the frame and led panel are fixed firmly, then turn on the power